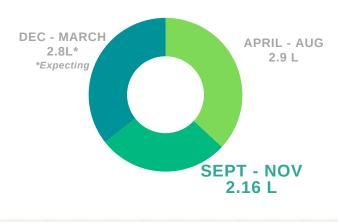

### **PROJECT HEAL**

₹1000 Monthly Medical Aid for the Needy.

₹4I.+

Direct medical assistance, including

emergency care, right from office.

Distributed medical equipments, including Oxygen Concentrator, water beds, walking sticks, and wheelchairs.