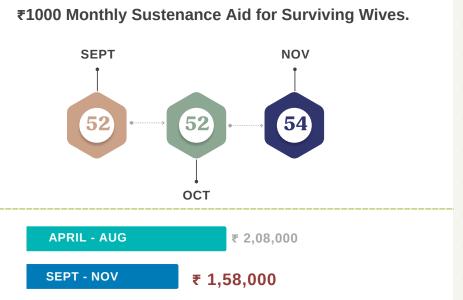

## ₹1 Lakh each to honor their new beginnings.

**April - Aug** Sept - Dec

We extend a hand to 5 brides, with a contribution of

**PROJECT ENRICH** Fostering Growth with ₹1500 and ₹1000

**Deposit** 

**SEPT - NOV** ₹ 1,89,344